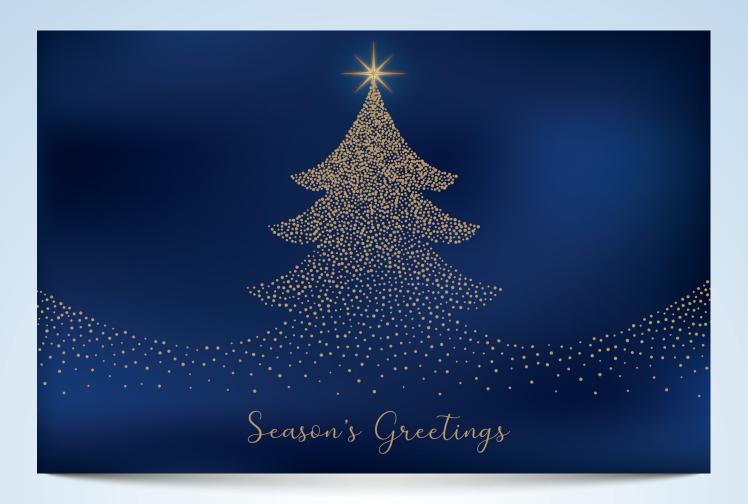

### SHIMMERING TREE | TR422

Gold Foil detailing

Folded Card Size: 178 x 117mm landscape

White Envelope 100gsm, Peel and Seal

Printed on reverse side of the card:

The National Breast Cancer Foundation is Australia's leading not-for-profit organisation funding world-class breast cancer research towards our vision of Zero Deaths from breast cancer. **nbcf.org.au** 

A minimum of \$2,000 will be donated to the National Breast Cancer Foundation from the sale of Christmas cards in 2024

This card is made with paper from **certified** and **sustainably managed forests**.