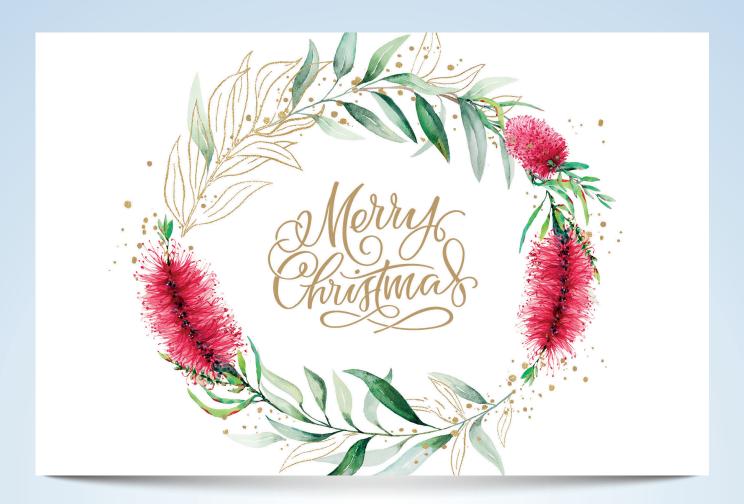

# **AUSTRALIAN WREATH | AU408**

Gold Foil detailing

Folded Card Size: 178 x 117mm landscape

White Envelope 100gsm, Peel and Seal

Printed on reverse side of the card:

The National Breast Cancer Foundation is Australia's leading not-for-profit organisation funding world-class breast cancer research towards our vision of Zero Deaths from breast cancer. **nbcf.org.au** 