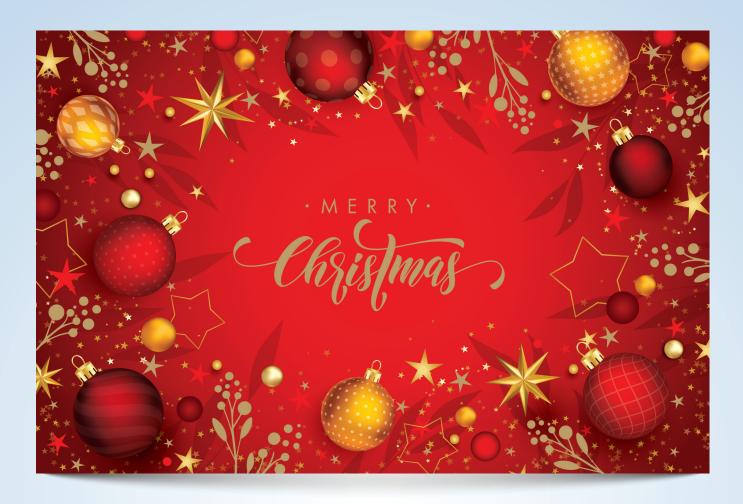

### **CHRISTMAS BAUBLES | BA427**

Gold Foil detailing

Folded Card Size: 178 x 117mm landscape

White Envelope 100gsm, Peel and Seal

Printed on reverse side of the card:

The National Breast Cancer Foundation is Australia's leading not-for-profit organisation funding world-class breast cancer research towards our vision of Zero Deaths from breast cancer. **nbcf.org.au** 

A minimum of \$2,000 will be donated to the National Breast Cancer Foundation from the sale of Christmas cards in 2024

This card is made with paper from **certified** and **sustainably managed forests**.