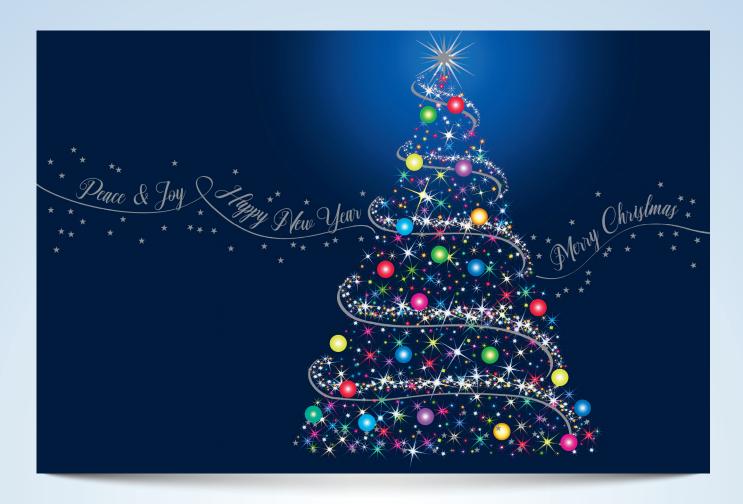

# **FABULOUS TREE | TR430**

Silver Foil detailing

Folded Card Size: 178 x 117mm landscape

White Envelope 100gsm, Peel and Seal

Printed on reverse side of the card:

A minimum of \$2,000 will be donated to the Children's Cancer Institute from the sale of Christmas cards in 2024

This card is made with paper from **certified** and **sustainably managed forests** 