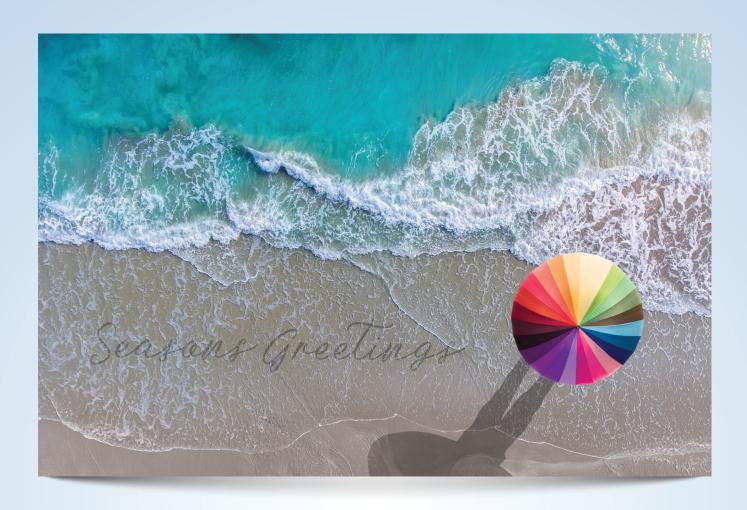

### **BEACH TEAM | FE459**

Folded Card Size: 178 x 117mm landscape

White Envelope 100gsm, Peel and Seal

Printed on reverse side of the card:

The National Breast Cancer Foundation is Australia's leading not-for-profit organisation funding world-class breast cancer research towards our vision of Zero Deaths from breast cancer. **nbcf.org.au** 

A minimum of \$2,000 will be donated to the National Breast Cancer Foundation from the sale of Christmas cards in 2024

This card is made with paper from **certified** and **sustainably managed forests**.