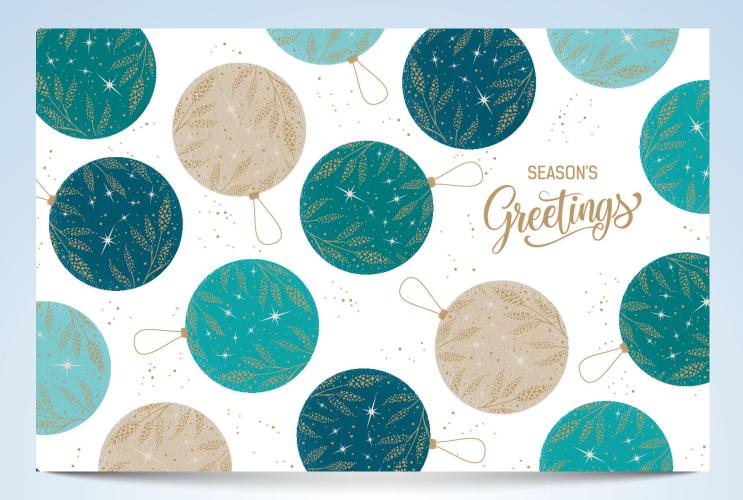

### **GLOWING BAUBLES | BA376**

Silver Foil detailing

Folded Card Size: 178 x 117mm landscape

White Envelope 100gsm, Peel and Seal

Printed on reverse side of the card:

The National Breast Cancer Foundation is Australia's leading not-for-profit organisation funding world-class breast cancer research towards our vision of Zero Deaths from breast cancer. **nbcf.org.au** 

A minimum of \$2,000 will be donated to the National Breast Cancer Foundation from the sale of Christmas cards in 2024

This card is made with paper from **certified** and **sustainably managed forests**.