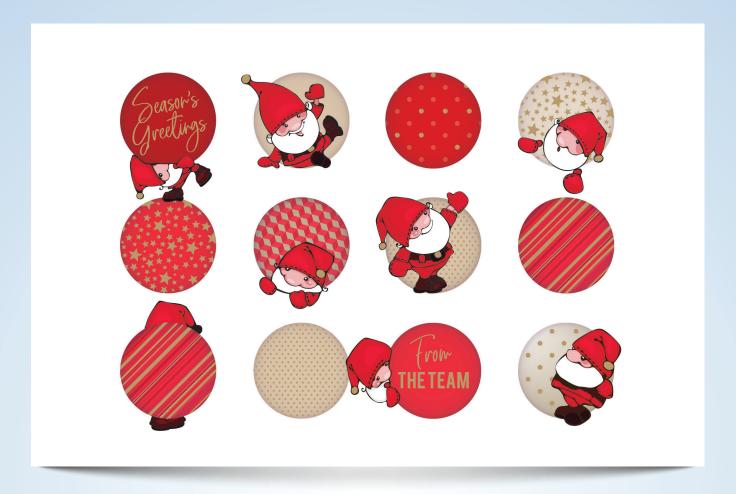

### **SANTA'S GREETINGS | FE477**

Gold Foil detailing

Folded Card Size: 178 x 117mm landscape

White Envelope 100gsm, Peel and Seal

Printed on reverse side of the card:

The National Breast Cancer Foundation is Australia's leading not-for-profit organisation funding world-class breast cancer research towards our vision of Zero Deaths from breast cancer. **nbcf.org.au** 

A minimum of \$2,000 will be donated to the National Breast Cancer Foundation from the sale of Christmas cards in 2024

This card is made with paper from **certified** and **sustainably managed forests**.