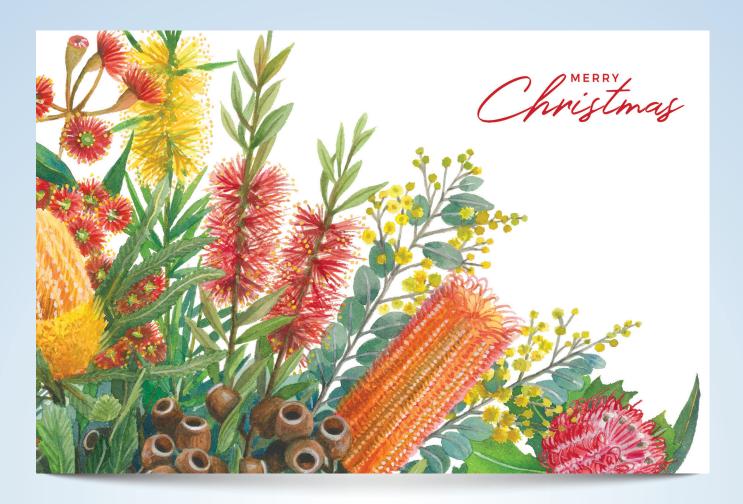

# FLORAL GREETINGS | AU455

Folded Card Size: 178 x 117mm landscape

White Envelope 100gsm, Peel and Seal

Printed on reverse side of the card:

A minimum of \$2,000 will be donated to the **Children's Cancer Institute** from the sale of Christmas cards in 2024

This card is made with paper from **certified** and **sustainably managed forests** 