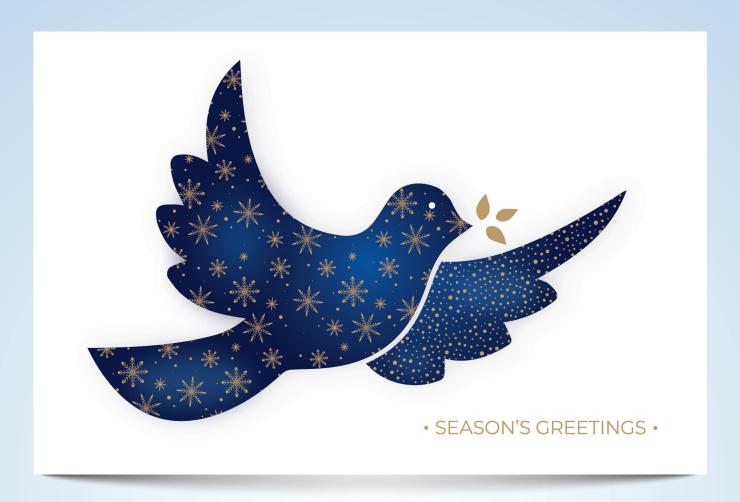

### **ELEGANT DOVE | DO419**

Gold Foil detailing

Folded Card Size: 178 x 117mm landscape

White Envelope 100gsm, Peel and Seal

Printed on reverse side of the card:

A minimum of \$2,000 will be donated to the **Children's Cancer Institute** from the sale of Christmas cards in 2024

This card is made with paper from **certified** and **sustainably managed forests** 