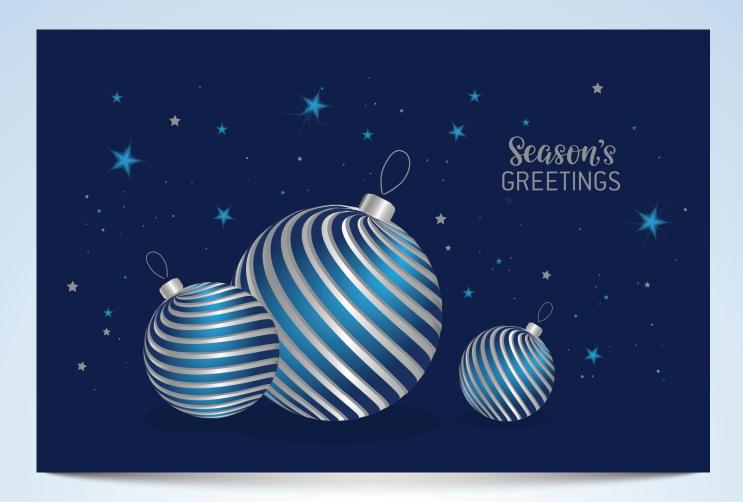

### **GLOWING BAUBLES | BA376**

Silver Foil detailing

Folded Card Size: 178 x 117mm landscape

White Envelope 100gsm, Peel and Seal

Printed on reverse side of the card:

The National Breast Cancer Foundation is Australia's leading not-for-profit organisation funding world-class breast cancer research towards our vision of Zero Deaths from breast cancer. **nbcf.org.au** 

A minimum of \$2,000 will be donated to the National Breast Cancer Foundation from the sale of Christmas cards in 2024

This card is made with paper from **certified** and **sustainably managed forests**.